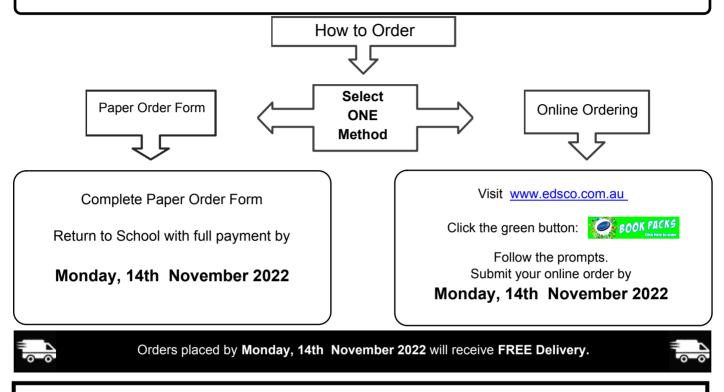

# Orders due Monday, 14th November 2022

# Important Information - Please read carefully

**Delivery**: A Courier will deliver your pack to the address you provide. You can have your pack delivered to your home address or you may prefer to use an alternate address i.e. Work, neighbours, relatives etc. The Delivery Address cannot be changed after your order is submitted. Each Year Level is dispatched on different days during the week of delivery. Please note that the packs are delivery only and cannot be collected.

**Delivery Date:** We will deliver your pack on or before **Monday, 19th December 2022** if your order is placed by Monday, 14th November 2022.

Check Your Order: Please check your order as soon as you receive it.

Backorders: Backorders may occur and will be delivered, clearly labelled for distribution to your child.

Late Orders: We will still accept orders placed after Monday, 14th November 2022 but we cannot guarantee a delivery time and a standard delivery fee will apply.

**Enquiries:** Please direct Book Pack enquiries to EDSCO - email <u>bookpacks@edsco.com.au</u> Please be aware that the phones become congested during the Back-to-School January period.

Name Each Item: Once you receive your Book Pack, clearly name each item ready for the start of school.

Avoid the Back to School stress. Don't wait until January to organise your Back to School needs as you may find items are out of stock. Submit your order by Monday, 14th November 2022 and let us pack the order for you and deliver it to your door on time for the start of school ... EASY. ©