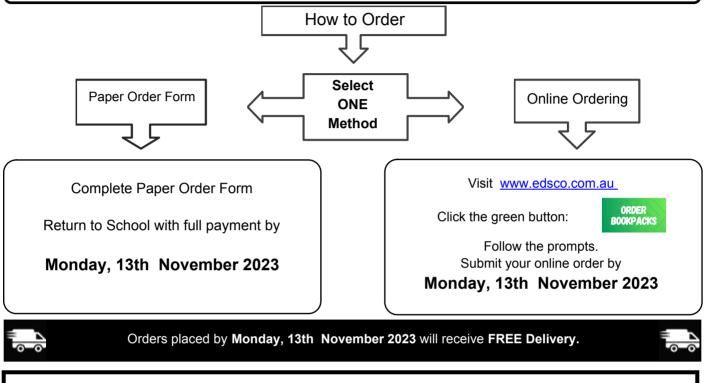

# Orders due Monday, 13th November 2023

## Important Information - Please read carefully

**Delivery**: A Courier will deliver your pack to the address you provide. You can have your pack delivered to your home address or you may prefer to use an alternate address i.e. Work, neighbours, relatives etc. The Delivery Address cannot be changed after your order is submitted. Each Year Level is dispatched on different days during the week of delivery. Please note that the packs are delivery only and cannot be collected.

**Delivery Date:** We will deliver your pack on or before **Monday**, **18th December 2023** if your order is placed by Monday, 13th November 2023.

Check Your Order: Please check your order as soon as you receive it.

Backorders: Backorders may occur and will be delivered, clearly labelled for distribution to your child.

Late Orders: We will still accept orders placed after Monday, 13th November 2023 but we cannot guarantee a delivery time and a standard delivery fee will apply.

**Enquiries:** Please direct Book Pack enquiries to EDSCO - email <u>bookpacks@edsco.com.au</u> Please be aware that the phones become congested during the Back-to-School January period.

Name Each Item: Once you receive your Book Pack, clearly name each item ready for the start of school.

Avoid the Back to School stress. Don't wait until January to organise your Back to School needs as you may find items are out of stock. Submit your order by Monday, 13th November 2023 and let us pack the order for you and deliver it to your door on time for the start of school ... EASY. ©