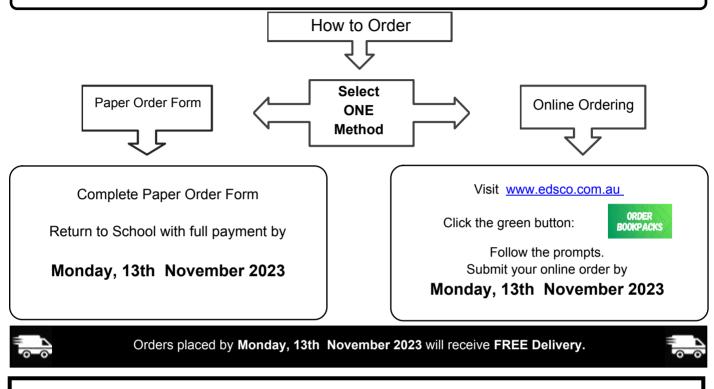

# Orders due Monday, 13th November 2023

## Important Information - Please read carefully

**Delivery**: A Courier will deliver your pack to the address you provide. You can have your pack delivered to your home address or you may prefer to use an alternate address i.e. Work, neighbours, relatives etc. The Delivery Address cannot be changed after your order is submitted. Each Year Level is dispatched on different days during the week of delivery. Please note that the packs are delivery only and cannot be collected.

**Delivery Date:** We will deliver your pack on or before **Monday**, **18th December 2023** if your order is placed by Monday, 13th November 2023.

Check Your Order: Please check your order as soon as you receive it.

Backorders: Backorders may occur and will be delivered, clearly labelled for distribution to your child.

Late Orders: We will still accept orders placed after Monday, 13th November 2023 but we cannot guarantee a delivery time and a standard delivery fee will apply.

**Enquiries:** Please direct Book Pack enquiries to EDSCO - email <u>bookpacks@edsco.com.au</u> Please be aware that the phones become congested during the Back-to-School January period.

Name Each Item: Once you receive your Book Pack, clearly name each item ready for the start of school.

Avoid the Back to School stress. Don't wait until January to organise your Back to School needs as you may find items are out of stock. Submit your order by Monday, 13th November 2023 and let us pack the order for you and deliver it to your door on time for the start of school ... EASY. ©