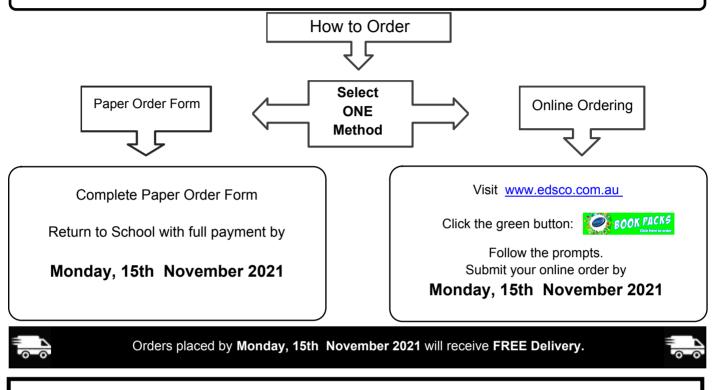

# Orders due Monday, 15th November 2021

# Important Information - Please read carefully

**Delivery**: A Courier will deliver your pack to the address you provide. You can have your pack delivered to your home address or you may prefer to use an alternate address i.e. Work, neighbours, relatives etc. The Delivery Address cannot be changed after your order is submitted. Each Year Level is dispatched on different days during the week of delivery. Please note that the packs are delivery only and cannot be collected.

**Delivery Date:** We will deliver your pack on or before **Monday, 20th December 2021** if your order is placed by Monday, 15th November 2021.

Check Your Order: Please check your order as soon as you receive it.

Backorders: Backorders may occur and will be delivered, clearly labelled for distribution to your child.

Late Orders: We will still accept orders placed after Monday, 15th November 2021 but we cannot guarantee a delivery time and a standard delivery fee will apply.

**Enquiries:** Please direct Book Pack enquiries to EDSCO - email <u>bookpacks@edsco.com.au</u> Please be aware that the phones become congested during the Back-to-School January period.

Name Each Item: Once you receive your Book Pack, clearly name each item ready for the start of school.

Avoid the Back to School stress. Don't wait until January to organise your Back to School needs as you may find items are out of stock. Submit your order by Monday, 15th November 2021 and let us pack the order for you and deliver it to your door on time for the start of school ... EASY. ©